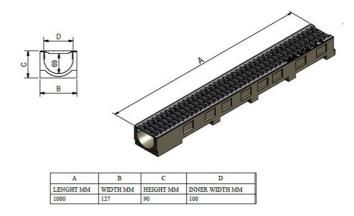

## CDCS1010 - Specifications

| Product Weight (Kg)                  | 7.8                       |
|--------------------------------------|---------------------------|
| Material                             | Polymer concrete          |
| Grating Material                     | DX51D Steel               |
| Channel Width(mm)                    | 100 Internal 127 External |
| Channel Height(mm)                   | 90                        |
| Channel Length(mm)                   | 1000                      |
| Max Through-Flow(I/s)                | 10.1                      |
| Grating Slot<br>Dimensions(mm)       | 92 x 8                    |
| Grating Qty and size per channel(mm) | 1 x 1000                  |