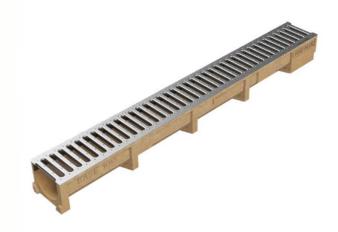

## CDCS1010 - Polymer Concrete Linear Drainage

## **KEY FEATURES**

- Fully compliant to EN 1433 Type M CE Certified
- Manufactured from hard-wearing and resilient polymer concrete
- Heat resistant (ideal for tarmac edging)
- Slotted snap-fit galvanised steel grate fitted
- Suitable for garage threshold
- Accessories available Silt Boxes, End Caps
- Load Class A15

## CDCS1010 - Specifications

| Product Weight (Kg)                  | 7.8                       |
|--------------------------------------|---------------------------|
| Material                             | Polymer concrete          |
| Grating Material                     | DX51D Steel               |
| Channel Width(mm)                    | 100 Internal 127 External |
| Channel Height(mm)                   | 90                        |
| Channel Length(mm)                   | 1000                      |
| Max Through-Flow(I/s)                | 10.1                      |
| Grating Slot<br>Dimensions(mm)       | 92 x 8                    |
| Grating Qty and size per channel(mm) | 1 x 1000                  |