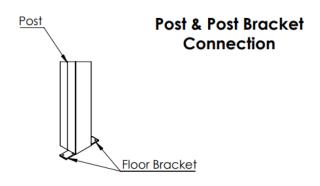

### **Material List & Component Information**

- The veranda wall plate is an extruded aluminium profile which fixes to the wall or steel bracket.
- 2. This veranda is available with 6mm Clear Toughened Glass, with tinted or coloured options available as upgrades.
- 3. This veranda uses our gasketed 6mm glass roof system, which is constructed from T6 grade structural aluminium frame.
- 4. The frame of the veranda is made from aluminium profiles with 150x150mm posts. The frame is powder-coated with two colours available as standard.