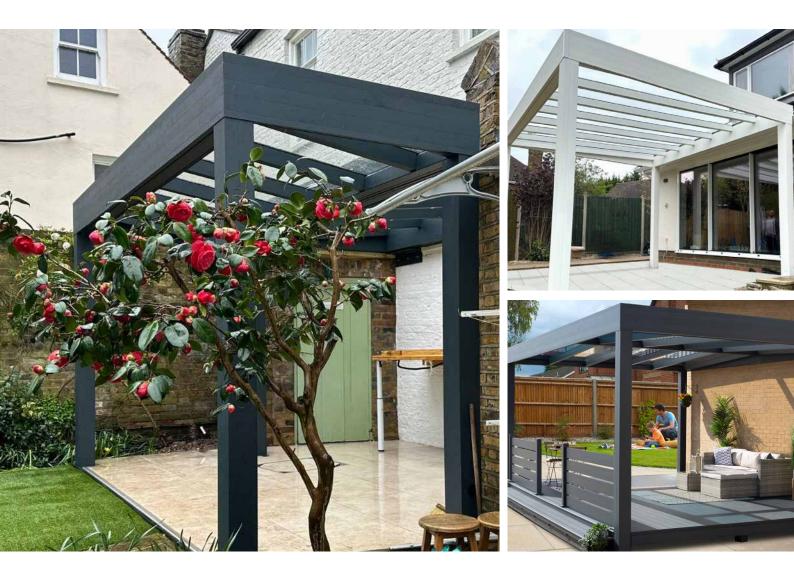

#### **Infrared Heaters**

Shading & Privacy Screens

# Upgrades 🛈

- Infrared Heaters (Silver, Rose Gold and Black)
- Spot Lights in the Main Bars
- Glass Sliding Doors and Fixed Frames

   Create a Glass Room with sliding Doors and Fixed Frames
- NEW Shading Manual Under Blind or Electric Roller Blind available
- NEW Privacy Screens Our 240mm Interlocking Boards can create a cost-effective privacy solution