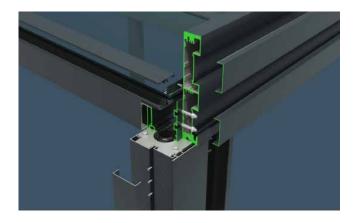

### **Material List & Component Information**

- The veranda wall plate is an extruded aluminium profile which fixes to the wall or steel bracket.
- 2. This veranda is available with 6mm Clear Toughened Glass, with tinted or coloured options available as upgrades.
- 3. This veranda uses our gasketed 6mm glass roof system, which is constructed from T6 grade structural aluminium frame.
- 4. The frame of the veranda is made from aluminium profiles with 150x150mm posts. The frame is powder-coated with two colours available as standard.