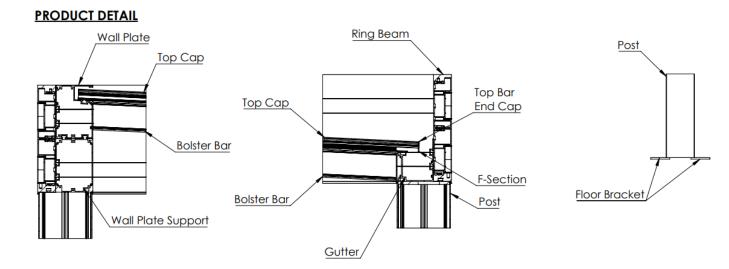

### **Material List & Component Information**

- The veranda wall plate is an extruded aluminium profile which fixes to the wall or steel bracket.
- 2. This veranda is available with 6mm Clear Toughened Glass, with tinted or coloured options available as upgrades.
- 3. This veranda uses our gasketed 6mm glass roof system, which is constructed from T6 grade structural aluminium frame.
- 4. The frame of the veranda is made from aluminium profiles with 150x150mm posts. The frame is powder-coated with two colours available as standard.