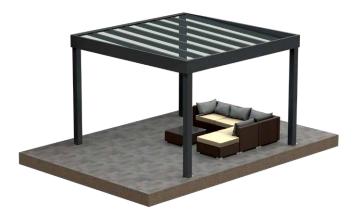

# **SIMPLICITY FREE**

The Simplicity Free system has been created with contemporary design, flawless functionality, and ease-of-installation in mind. Named for its free-standing option, the Sim Free delivers maximum versatility to homeowners. This stylish system is constructed from aluminium, with sturdy steel plates used internally for ultra-firm installation.